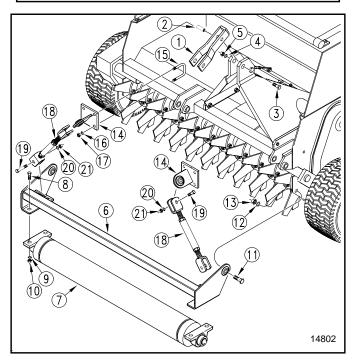

#### Refer to Figure 2:

Attach the floating top link (#1) to the overseeder hitch using the spacer tube (#2), a 3/4" x 4" long bolt (#3), 3/4" lock washer (#4) and a 3/4" hex nut (#5).

If the front roller arm (#6) and the front roller (#7) are not assembled, bolt them together with a 1/2" x 1 1/2" long bolt (#8), 1/2" lock washer (#9) and a 1/2" hex nut (#10).

Attach that assembly to your overseeder using 5/8" x 2" long bolts (#11), 5/8" lock washers (#12) and 5/8" hex nut (#13).

Hole Locations Typical on Both Ends of Seeder Figure 1

Use the 1/2" x 2 1/2" x 3 1/2" long u-bolts (#15), 1/2" lock washers (#16) and 1/2" hex nuts (#17) to attach the turnbuckle mounts (#14). The turnbuckle (#18) should then be attached with 5/8" x 2 1/2" long bolts (#19), 5/8" lock washers (#20) and 5/8" hex nuts (#21).

**NOTE:** Some of the above parts may already be assembled.

Front Roller Assembly Figure 2

1

© Copyright 2005 Printed 11/08/05 Manual No. 308-305M